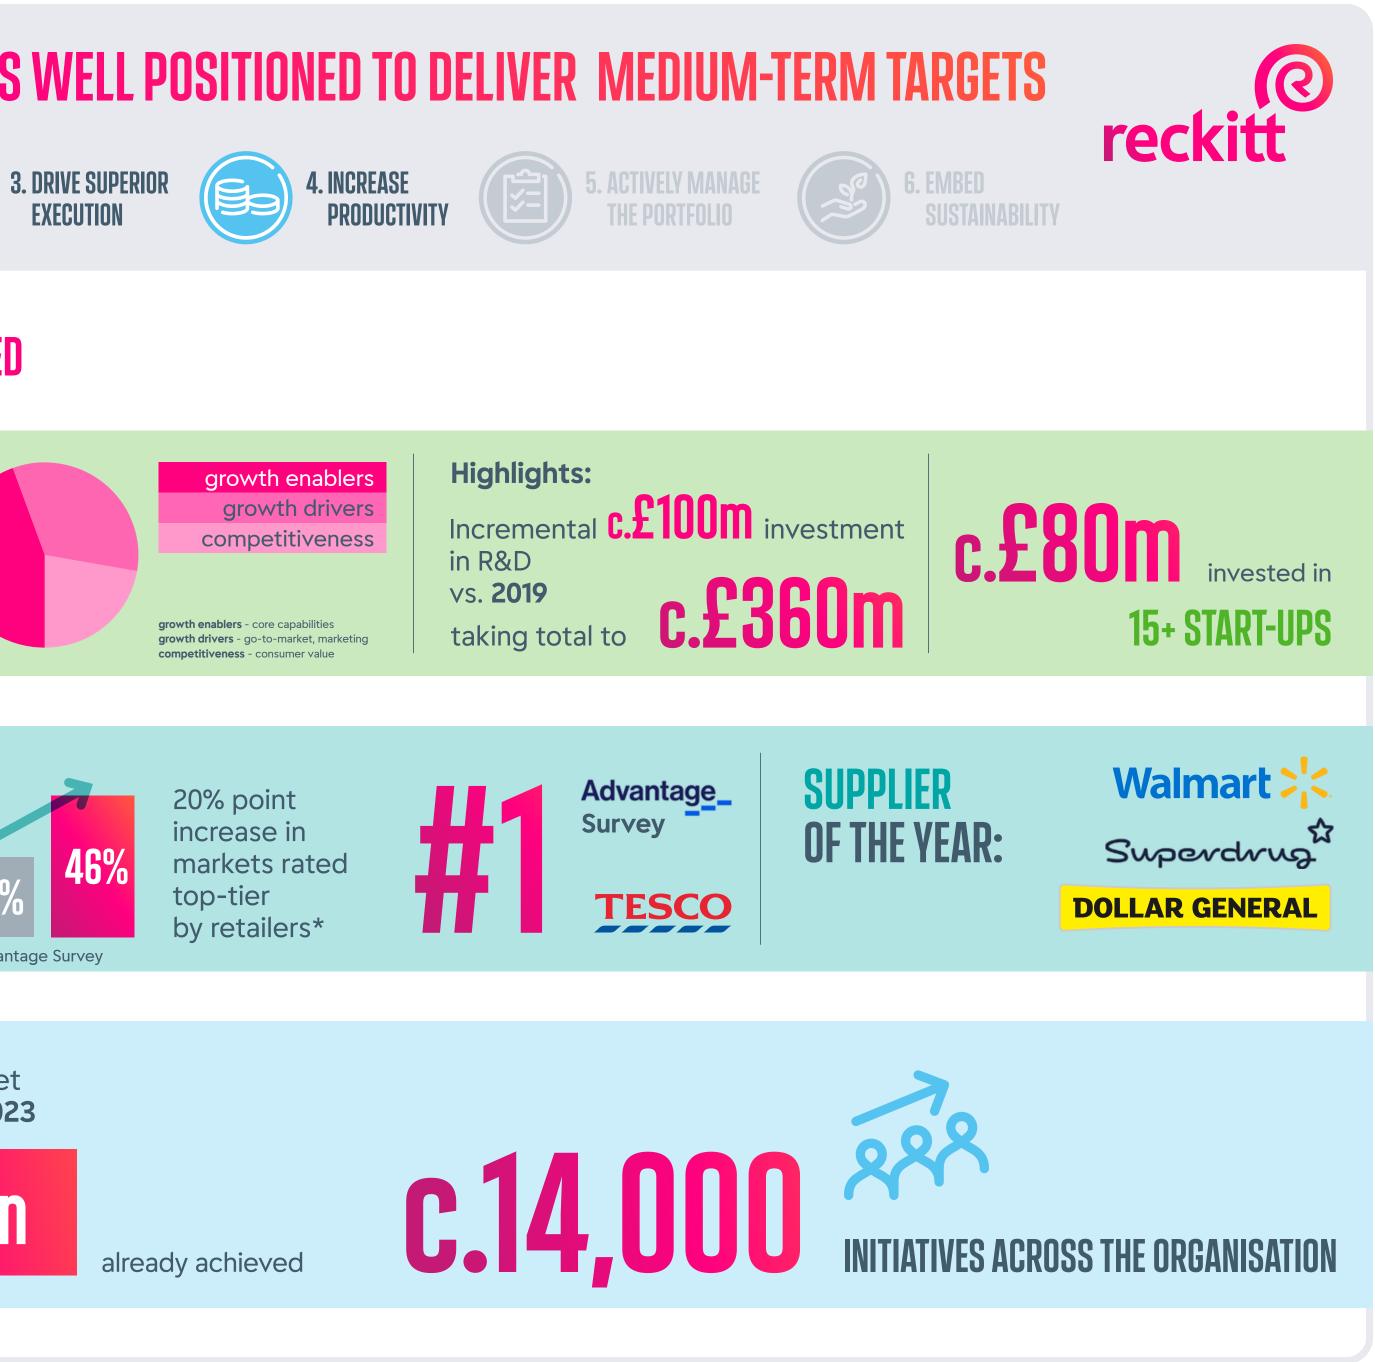

### **TRANSFORMATION FIRMLY ON TRACK: STRONGER BUSINESS WELL POSITIONED TO DEL** M TARGETS

**Our six imperatives** 

**1. GROW BRANDS AND INNOVATE** 

### WHAT WE HAVE ALREADY DELIVERED

**Innovation:** 

Reinvigorate **R&D** pipeline

**Growth drivers:** 

- → New places
- New spaces
- **Penetration**

Market share:

**3. DRIVE SUPERIOR EXECUTION** 

4. INCREASE PRODUCTIVITY

### **3. DRIVE SUPERIOR EXECUTION**

**Customer service:** 

Improve service levels

>£1hn

#### **4. INCREASE PRODUCTIVITY** Ahead of plan: New target £2 bn by end **2023 Productivity:** £1.3 bn £1.1 bn Realise **£1.3bn** in savings by end of 2022

**THE PORTFOLIO** 

**SUSTAINABILITY** 